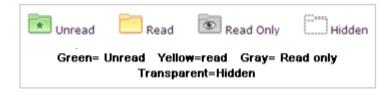

Click an assignment for grade results.

Your graded results may display similar to the images displayed here, but vary depending on the assignment format (Basic, Online Test, Uploaded Paper), and grading method.