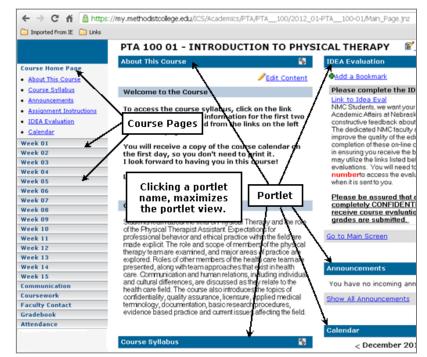

#### **Navigating Course Pages**

Once you've logged into My Methodist and selected your listed course, you will enter at the Course Home Page. The view bar on the left lists pages. Click individual pages to familiarize yourself with the content of that page. Course page names may vary, depending on how the instructor has structured the course.

The Communication, Coursework, and Gradebook page names should remain the same.

- Communication- Access to your college email and class roster.
- Coursework- Access assignments and check specific assignment grade(s).
- Gradebook Overview of course grade(s) from coursework (assignments).

# Pages contain portlets. Portlets display in a minimized/compact view and may contain course information ranging from text, to handouts, web links etc.

Click a portlet title/link to maximize the portlet.

Page portlets may vary from page to page, and from course to course.