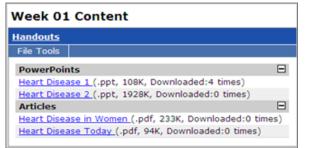

## Accessing Handouts

You may find handout(s) in a portlet for you to print out.

- 1. Click the handouts portlet to maximize the view.
- 2. Click the handout name (link). You will be prompted to open or save the handout to your computer.