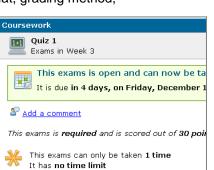

required/not required, and the assignment due date.

The assignment description and instructions may also display depending on the instructor setup and assignment.

You will check for graded assignments from the Coursework page. Depending on the assignment/instructor setup, grade(s) may appear as soon as the grade is complete, or after the due date has passed. This may vary by course/instructor.

Click an assignment for grade results.

Your graded results may display similar to the images displayed here, but vary depending on the assignment format (Basic, Online Test, Uploaded Paper), and grading method.