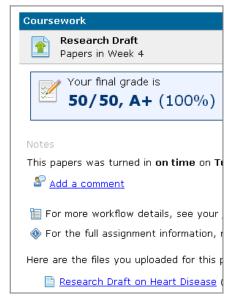

required/not required, and the assignment due date.

The assignment description and instructions may also display depending on the instructor setup and assignment.

You will check for graded assignments from the Coursework page. Depending on the assignment/instructor setup, grade(s) may appear as soon as the grade is complete, or after the due date has passed. This may vary by course/instructor.

Click an assignment for grade results.

Your graded results may display similar to the images displayed here, but vary depending on the assignment format (Basic, Online Test, Uploaded Paper), and grading method.