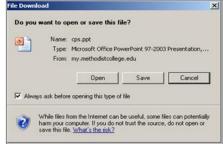

## Accessing Handouts

You may find handout(s) in a portlet for you to print out.

- 1. Click the handouts portlet to maximize the view.
- 2. Click the handout name (link). You will be prompted to open or save the handout to your computer.