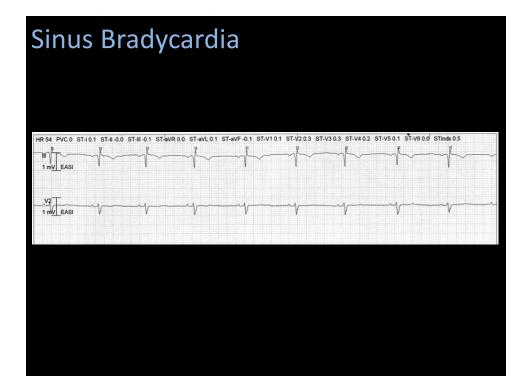

### Sinus Bradycardia

- HR between < 60 bpm
- Regular R-R interval
- P wave for every QRS (1:1 ratio)
- PR between .12-.20 sec
- QRS between .06-.10 sec
- QT between .36-.44 sec (Lengthens)

6