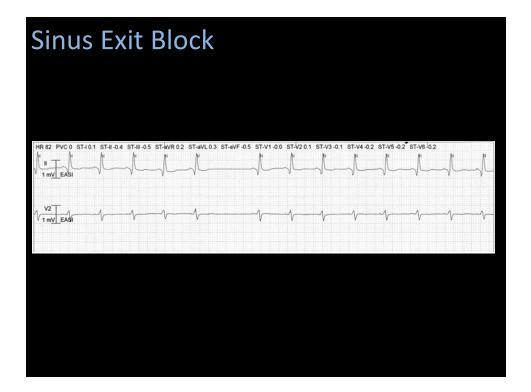

# Sinus Rhythm

### Sinus Rhythm

- HR between 60-100 bpm
- Regular R-R interval
- P wave for every QRS (1:1 ratio)
- PR between .12-.20 sec
- QRS between .06-.10 sec
- QT between .36-.44 sec



# Sinus Rhythm

### Sinus Tachycardia

- HR between > 100 bpm
- Regular R-R interval
- P wave for every QRS (1:1 ratio)
- PR between .12-.20 sec
- QRS between .06-.10 sec
- QT between .36-.44 sec (Shortens)



## Sinus Tachycardia

### Sinus Bradycardia

- HR between < 60 bpm
- Regular R-R interval
- P wave for every QRS (1:1 ratio)
- PR between .12-.20 sec
- QRS between .06-.10 sec
- QT between .36-.44 sec (Lengthens)















6

## Sinus Arrest