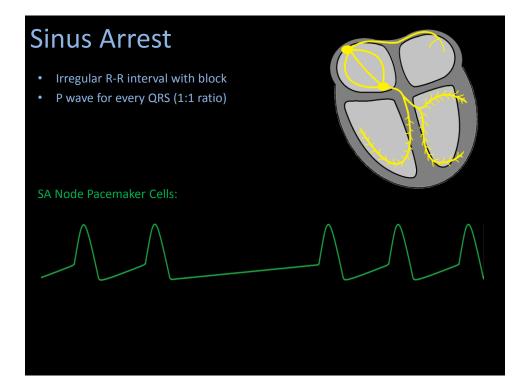

# Sinus Rhythm

### Sinus Rhythm

- HR between 60-100 bpm
- Regular R-R interval
- P wave for every QRS (1:1 ratio)
- PR between .12-.20 sec
- QRS between .06-.10 sec
- QT between .36-.44 sec



# Sinus Rhythm

### Sinus Tachycardia

- HR between > 100 bpm
- Regular R-R interval
- P wave for every QRS (1:1 ratio)
- PR between .12-.20 sec
- QRS between .06-.10 sec
- QT between .36-.44 sec (Shortens)



## Sinus Tachycardia

### Sinus Bradycardia

- HR between < 60 bpm
- Regular R-R interval
- P wave for every QRS (1:1 ratio)
- PR between .12-.20 sec
- QRS between .06-.10 sec
- QT between .36-.44 sec (Lengthens)















6

## Sinus Arrest