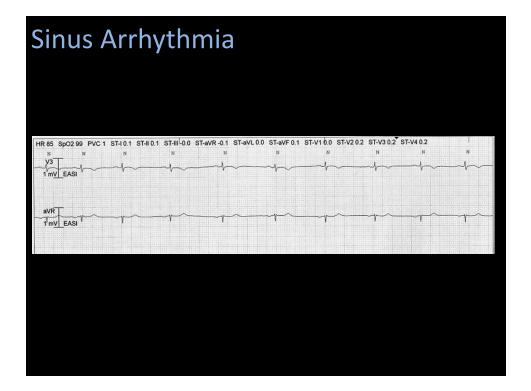

# Sinus Rhythm

### Sinus Rhythm

- HR between 60-100 bpm
- Regular R-R interval
- P wave for every QRS (1:1 ratio)
- PR between .12-.20 sec
- QRS between .06-.10 sec
- QT between .36-.44 sec



# Sinus Rhythm

### Sinus Tachycardia

- HR between > 100 bpm
- Regular R-R interval
- P wave for every QRS (1:1 ratio)
- PR between .12-.20 sec
- QRS between .06-.10 sec
- QT between .36-.44 sec (Shortens)



## Sinus Tachycardia

### Sinus Bradycardia

- HR between < 60 bpm
- Regular R-R interval
- P wave for every QRS (1:1 ratio)
- PR between .12-.20 sec
- QRS between .06-.10 sec
- QT between .36-.44 sec (Lengthens)















6

## Sinus Arrest